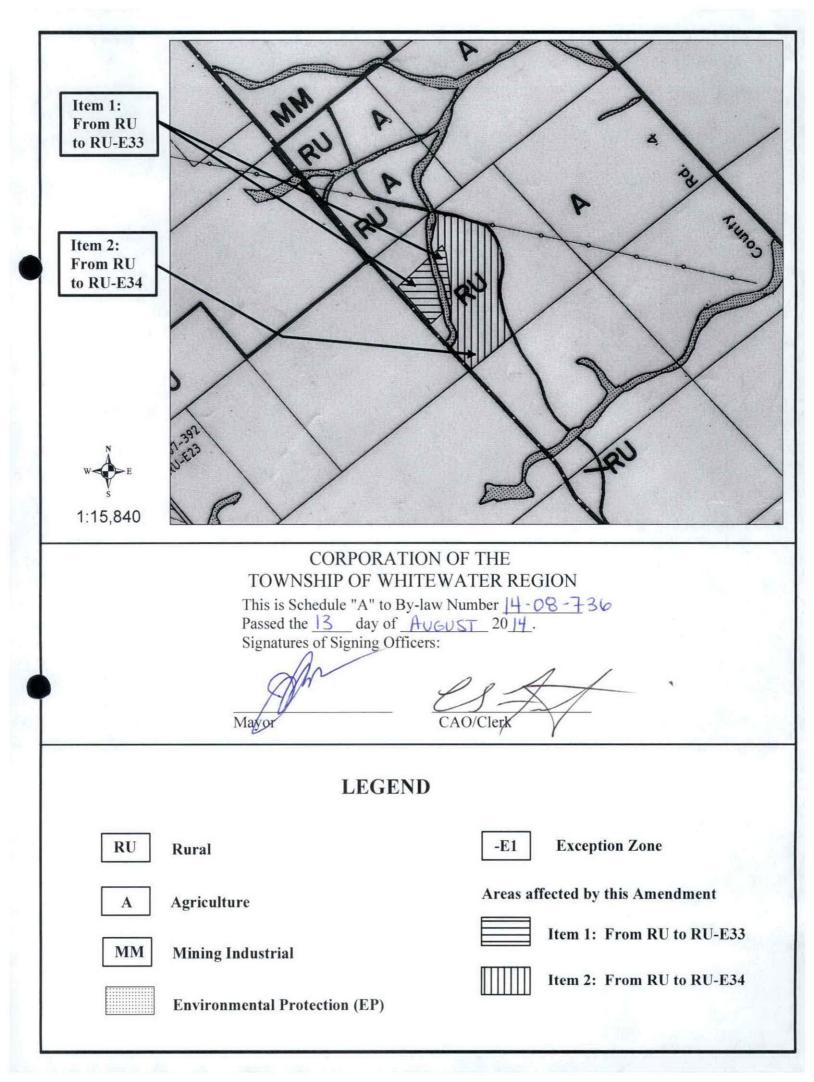

Notwithstanding Section 3.24(c)(iii) of this By-law to the contrary, for those lands located in part of Lot 23, Concession 6, geographic Township of Ross, located at 476 Blind Line and delineated as Rural-Exception Thirty-Three (RU-E33) on Schedule "A" to this By-law, existing farm buildings are permitted 21 metres from the northwest side lot line and 16 metres from the rear lot line.

(hh) <u>Rural-Exception Thirty-Four (RU-E34) Zone</u>

Notwithstanding Section 3.24(c)(iii) of this By-law to the contrary, for those lands located in part of Lot 23, Concession 6, geographic Township of Ross, located on Blind Line and delineated as Rural-Exception Thirty-Four (RU-E34) on Schedule "A" to this By-law, the existing farm building is permitted 24.9 metres from the lot line."

- (b) Schedule "A" to By-law 23-92 is amended by rezoning lands described as part of Lots 22 and 23, Concession 6, geographic Township of Ross, located on Blind Line, from Rural (RU) to Rural-Exception Thirty-Three (RU-E33) and Rural-Exception Thirty-Four (RU-E34), shown as Items 1 and 2 on Schedule "A" attached hereto.
- 2. THAT save as aforesaid all other provisions of By-law 23-92 as amended, shall be complied with.
- 3. This by-law shall come into force and take effect on the day of final passing thereof.